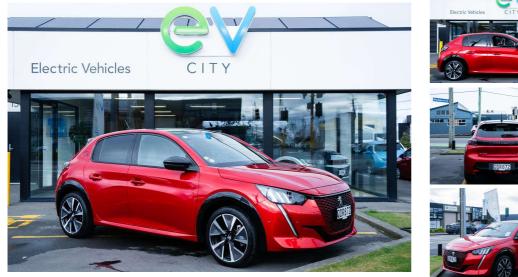

## 2021 Peugeot e-208 208, GT, Electric

**Cash Price** Includes GST Excludes on-road costs of \$200

Finance may be available on this vehicle. Ask one of our friendly staff for more information.

> Gain peace of mind with Mechanical autosure Breakdown Insurance. Ask us how.

**Exterior Features** 

Odometer 10,402 km

\$29,990

MARAC

Engine 0 cc, Electric

Body

Fuel Type Electric

Transmission Auto, Front Wheel

VEHICLE INFORMATION

5 door, Hatchback

Wheels 17.0000"

VIN

VR3UHZKXZLT083607

Reg No. QDR872 Ext Colour Elixir Red History Ex-Overseas, 1 owner Seats 5 seats Interior Black Audio \_ Stock ID 5607

Interior Features