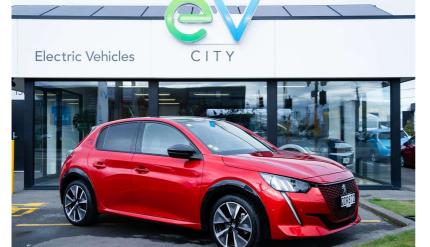

## 2021 Peugeot e-208 208, GT, Electric

VIN

VR3UHZKXZLT083607

Reg No.

QDR872

Ext Colour Elixir Red

History

Ex-Overseas, 1 owner

Seats 5 seats