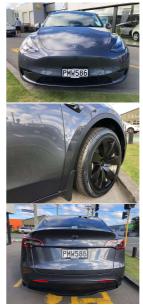

## 2022 Tesla Model Y REAR WHEEL DRIVE 60K

\$49,990

MARAC

Cash Price Includes GST Excludes on-road costs of \$200

Finance may be available on this vehicle. Ask one of our friendly staff for more information.

> Gain peace of mind with Mechanical Breakdown Insurance. Ask us how.

**Exterior Features** 

VEHICLE INFORMATION

Body 5 door, Station Wagon Odometer 37,920 km

Engine O cc, Electric

Fuel Type Electric

Transmission Auto, Rear Wheel

Wheels 19.0000"

Interior Features

VIN

LRWYHCFS5NC556913

PMW586 Ext Colour Grey History NZ New, 1 owner Seats 5 seats, Premium Vegan Interior Interior Black Audio -Stock ID 5880

Mechanical Features

Reg No.

Phone 03 972 5505, Email contact@evcity.kiwi 158 Wordsworth Street, Sydenham, Christchurch 8023, New Zealand www.evcity.kiwi