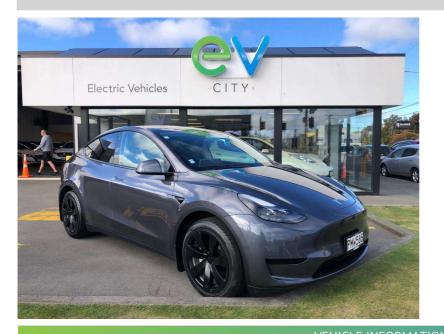

## 2022 Tesla Model Y REAR WHEEL DRIVE 60K

\$49,990

MARAC

Cash Price Includes GST Excludes on-road costs of \$200

Finance may be available on this vehicle. Ask one of our friendly staff for more information.

> Gain peace of mind with Mechanical Breakdown Insurance. Ask us how.

**Exterior Features** 

VEHICLE INFORMATION

Body 5 door, Station Wagon Odometer 37,920 km

Engine O cc, Electric

Fuel Type Electric

Transmission Auto, Rear Wheel

Wheels 19.0000"

Interior Features

VIN

LRWYHCFS5NC556913

PMW586 Ext Colour Grey History NZ New, 1 owner Seats 5 seats, Premium Vegan Interior Interior Black Audio -Stock ID 5880

Mechanical Features

Reg No.

Phone 03 972 5505, Email contact@evcity.kiwi 158 Wordsworth Street, Sydenham, Christchurch 8023, New Zealand www.evcity.kiwi